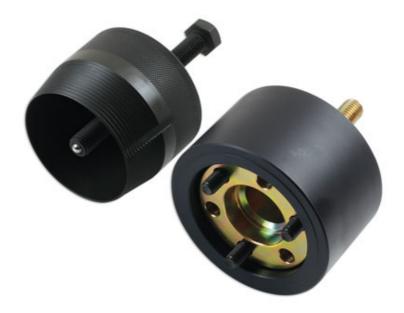

## Front Crankshaft Seal Remover/Installer Set - for BMW

Special tool for removing and replacing the front crankshaft oil seal found on BMW 2L petrol engines, without removal of the front engine cover.

## **Additional Information**

- Vehicle applications include: BMW 1, 2, 3, 4, 5 Series, Z4, X1, X3, X4, X5.
- Engine codes include: N20, N26 2.0L petrol engines.
- Equivalent to OEM 2 212 822, 11 0 371, 11 0 372, 11 9 231, 11 9 233.
- For crankshaft locking/holding tools, please see Laser Part No. 6111.
- For use with Laser Timing Tool, Part No. 6173.